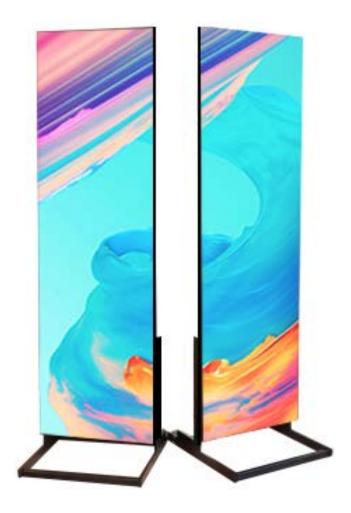

## Ultra-slim & Light Design

## Unrivaled Design

#### Ultra-light, Ultra-slim

The front frame thickness has only a 1.5 mm Bezel. When Poster LED's are placed side by side it is only a 3M Bezel that is created, making it nearly invisible. The high-end aluminum frame and slim design makes the appearance of the Poster LED simple and impactful. The base is equipped with wheels allowing the Poster LED to be moved easily by one person, making relocation simple and easy.

#### Free-Standing Base Included

The included free standing base folds easily for relocating your Poster LED as well as making the corrugated shipping packaging small. The included base can hold the Poster LED upright at a 0 degree tilt.