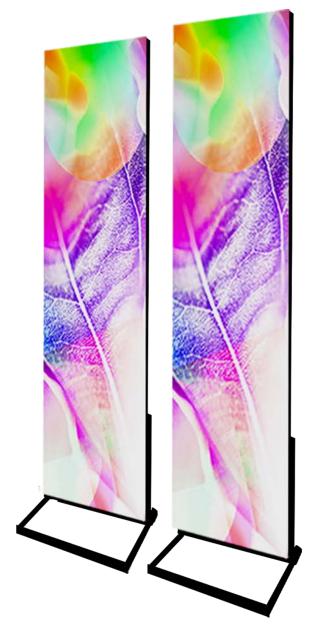

#### Ultra-light, Ultra-slim

The front frame thickness has only a 1.5 mm Bezel. When Poster LED's are placed side by side it is only a 3M Bezel that is created, making it nearly invisible. The high-end aluminum frame and slim design makes the appearance of the Poster LED simple and impactful. The base is equipped with wheels allowing the Poster LED to be moved easily by one person, making relocation simple and easy.