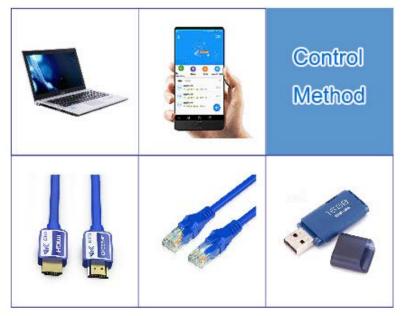

#### Support WIFI, HDMI & USB & Network control

Poster LED has a Built-in Media Player that is supported by PC & Android Apps. In addition, Poster LED is equipped with Wi-Fi, providing management via your Mobile device including content publishing. You can also simply just plug a USB Thumb drive to play content directly to the Poster LED. For those that want to use their own Media Playback system, included is an external HDMI input allowing Poster LED to be used with any Media Player running whatever Digital Signage Software that you choose.