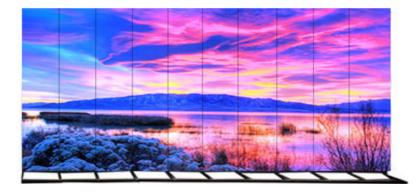

#### **Multi-Screen Splicing**

Multi-screen cascade brings a unique visual experience The Poster LED supports single-screen mode and split-screen mode. You can splice different numbers of Poster LED screens together, creating a large video wall display of up to 6 units sync'd together at a ratio of 16:9.

With the addition of an external video wall processor, 10-16 units can be sync'd together for up to a 4K horizontal resolution.