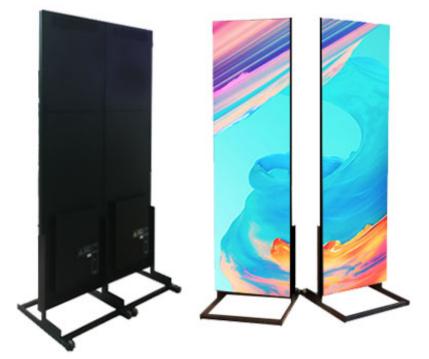

#### Free-Standing Base Included

The included free standing base folds easily for relocating your Poster LED as well as making the corrugated shipping packaging small. The included base can hold the Poster LED upright at a 0 degree tilt.