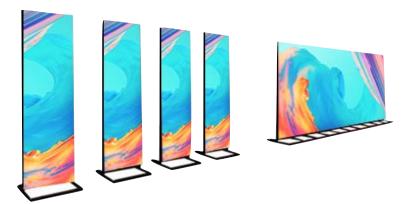

#### **Multi-Screen Splicing**

Multi-screen cascade brings a unique visual experience The Poster LED supports single-screen mode and split-screen mode. You can splice different numbers of Poster LED screens together, creating a large video wall display of up to 6 units sync'd together at a ratio of 16:9.

With the addition of an external video wall processor, 10-16 units can be sync'd together for up to a 4K horizontal resolution.