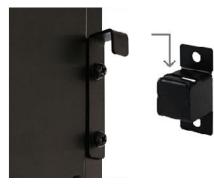

#### **Optional Wall Mounting**

Remove the base and add the simple wall mounting bracket to easily hang your Poster LED on any wall surface or fixture.

**Optional Road Cases** 

Single and Double ATA Road Cases available.