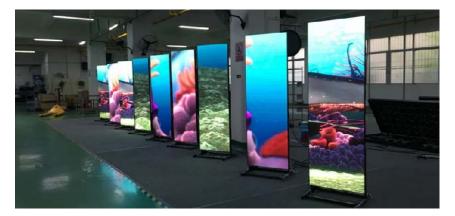

#### The finest built Direct View LED Wall Systems

For more than 15 years the staff at ATS-Professional has designed and built some of the most iconic indoor LED systems throughout the world with Pixel ranges from .83mm to 4mm in all sorts of sizes and shapes.

We are very proud of latest versions of our Direct View LED Wall Systems for 2023.

2023 ATS-PRO POSTER LED SERIES

ATS